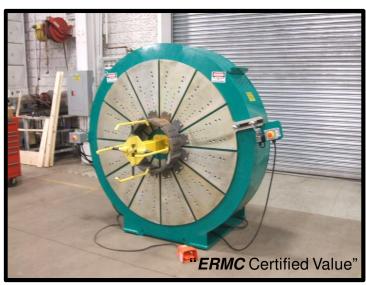

# Cage Expander Model CE-1248

Ву

828 4th Street Elk River, MN 55330 Phone (763) 441-1581 Fax (763) 441-1596

## **Pipe Sizes:**

Pipe Sizes: 12" - 48"Maximum Stroke Length 7"

#### **Standard Features:**

- Interlocking fingers on shoes to eliminate flat spots
- Quiet operation
- Foot controls
- Maintenance free bearing surfaces
- Horizontal operation
- Adjustable stoke limiters
- Dual emergency stops
- Compact design

#### **Facility Requirements:**

Power: 7.5 hp 30 Amps @ 230 VAC 3 Phase

20 Amps @ 460 VAC 3 Phase

15 Amps @ 575 VAC 3 Phase

(Voltage to be specified at time of order)

www.ermc.com