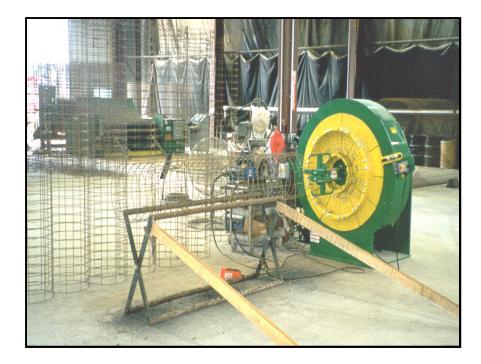

## CAGE EXPANDERS BY ERMC

ERMC Cage Expanders produce the roundest cage bells in the industry. The secret lies in the design of our shoes. The fingers remain interlocked during the entire expansion process, which means they stay engaged with the mesh. Additional features include friction reducing synthetic slide bearings on the back of the shoe plates, **and** machining of moving components.

Cage expanders from ERMC are built to provide decades of safe and reliable service. The ERMC Cage Expander also compliments the ERMC Computerized Mesh Roller (CMR)