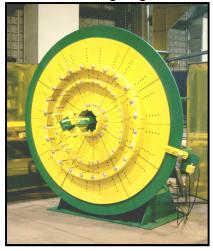

## CAGE EXPANDERS BY ERMC

ERMC Cage Expanders produce the roundest cage bells in the industry. The secret lies in the design of our shoes. The fingers remain interlocked during the entire expansion process, which means they stay engaged with the mesh. Additional features include friction reducing synthetic slide bearings on the back of the shoe plates, **and** machining of moving components.

Cage expanders from ERMC are built to provide decades of safe and reliable service. The ERMC Cage Expander also compliments the ERMC Computerized Mesh Roller (CMR)