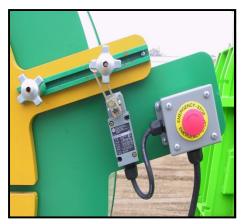

**3 SIZES:** 12" to 36" Pipe Dia. 12" to 48" Pipe Dia. 12" to 66" Pipe Dia.

EASY SET-UP

Changeover from one size to another is accomplished easily with adjustable thumbwheel stops.

Emergency stops at several locations.